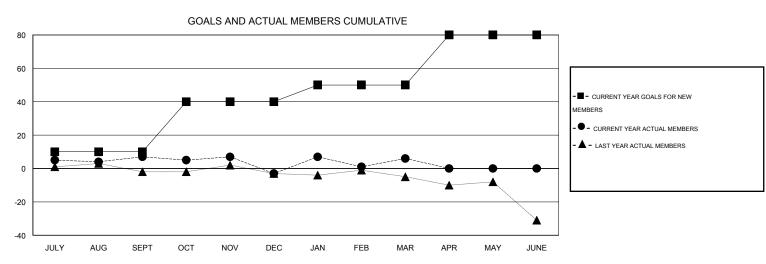

## LOCATION ENGLAND Ton Soeters

| GMT: Ton S            | Soeters          |           | LOCATIO          | N ENGLAND        | GMT CA 4              |                    |                                     |                    |                  |  |
|-----------------------|------------------|-----------|------------------|------------------|-----------------------|--------------------|-------------------------------------|--------------------|------------------|--|
| Clubs                 |                  |           |                  |                  | Members               |                    |                                     |                    |                  |  |
| RESULTS FOR 2015-2016 |                  |           |                  |                  | RESULTS FOR 2015-2016 |                    |                                     |                    |                  |  |
| QUARTER               | NEW CLUB<br>GOAL | NEW CLUBS | DROPPED<br>CLUBS | NET<br>GAIN/LOSS | QUARTER               | NEW MEMBER<br>GOAL | CHARTER AND<br>NEW MEMBERS<br>ADDED | DROPPED<br>MEMBERS | NET<br>GAIN/LOSS |  |
| JULY/AUG/SEPT         | 0                | 0         | 0                | 0                | JULY/AUG/SEPT         | 10                 | 34                                  | 27                 | 7                |  |
| OCT/NOV/DEC           | 1                | 0         | 0                | 0                | OCT/NOV/DEC           | 30                 | 24                                  | 34                 | -10              |  |
| JAN/FEB/MAR           | 0                | 0         | 0                | 0                | JAN/FEB/MAR           | 10                 | 40                                  | 31                 | 9                |  |
| APR/MAY/JUNE          | 1                | 0         | 0                | 0                | APR/MAY/JUNE          | 30                 | 0                                   | 0                  | 0                |  |